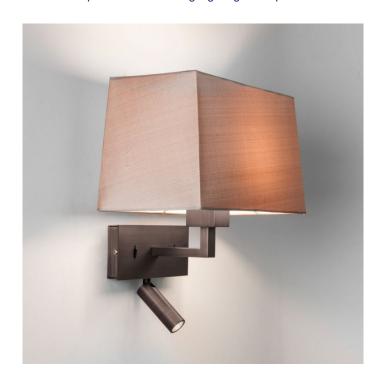

#### **Astro Park Lane Reader**

A wall light with a double light emission, the Park Lane Reader benefits from a retrofit main light source and an LED spotlight, attached at the base of the light. The Park Lane Reader is available with a choice of 4 different shade colour options. The Rectangular 285 shade is available in white, black, putty or oyster fabric colours.