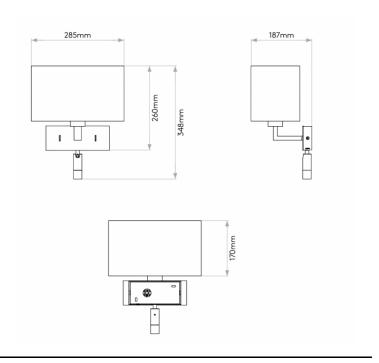

#### PRODUCT SPECIFICATION

Light Source: 1 x Max 60W E27 (Excluded)

IP Code: 20

**Dimming:** Integrated on/off switch included on product.

Dimensions: Height: 34.8cm

Width: 28.5cm Depth: 18.7cm

Secondary light: 7.7 x 2.6cm