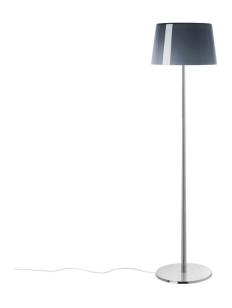

# Foscarini Lumiere XXL Floor Lamp

SOURCE: https://www.davidvillagelighting.co.uk/product/Foscarini-Lumiere-XXL-Floor-Lamp/16933

## Foscarini Lumiere XXL Floor Lamp

The Lumiere XXL Floor Lamp is part of the iconic <u>Foscarini</u> <u>Lumiere Collection</u>, a range that spans decades and is a bestseller of the Foscarini brand. Designed by Rodolfo Dordoni, this floor lamp is a modern and chic light, using the combination of a glass lampshade and a metal base to produce a sleek aesthetic.

The Lumiere XXL Floor Light provides a warm, soft glow that diffuses throughout the room. Perfect as a reading or ambient light, the XXL can be used in many interiors including lounges, bedrooms, offices and dining areas. Complete with a dimmer switch, choose between 2 base colours, aluminium or black chrome and 2 shade colours, cool grey or white, to have a personalised look.