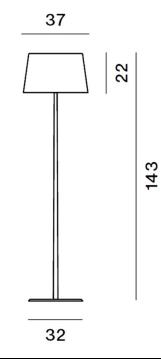

#### PRODUCT SPECIFICATION

Light Source: 4 x Max 33W G9 (excluded)

IP Code: 20

**Dimming:** In-line dimmer included on cable.

Dimensions: Shade: Ø37cm

Shade Height: 22cm Full Height: 143cm Base: Ø32cm

For all sales and technical enquiries, please contact: