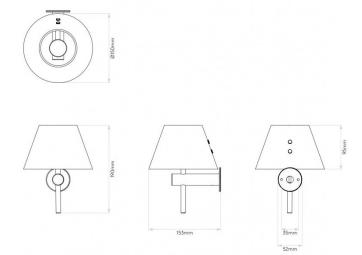

Dimming: Dimmable via mains phase dimming.

Dimensions: Height: 19cm Width: 15cm Depth: 15.3cm