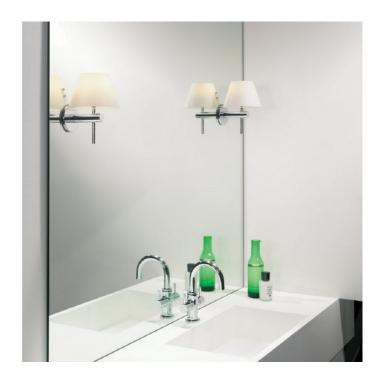

## Astro Roma Bathroom Wall Light

A beautiful and stylish bathroom wall light, the Roma is available in numerous finish options. The wall light can be dimmed, when used with dimmable light source. Roma is suitable for any interior spaces including bathrooms (zone 2 and 3) as indicated by an IP44 rating.

The fitting is also suitable for mounting on flammable materials. You can choose a base finish from matt black, matt white, matt nickel, matt gold, bronze, polished chrome or polished copper.