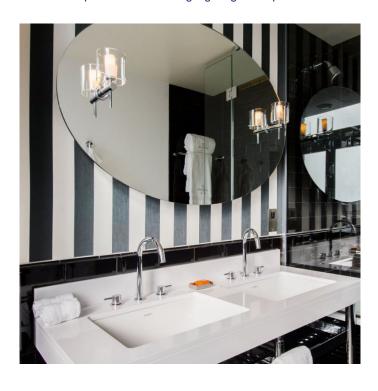

## **Astro Arezzo Wall Light**

The Arezzo range includes a wall light, with a polished chrome body, clear glass shade and opal glass diffuser. An IP44 means you can install the wall light in the bathroom, zones 2 and 3. The Arezzo wall light is dimmable when used with a compatible, dimmable light source. The wall light is also suitable for mounting on flammable surfaces. The wall light is complimented with a ceiling light.