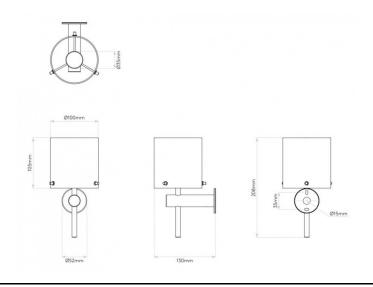

#### PRODUCT SPECIFICATION

Light Source: 1 x Max 40W G9 dimmable (excluded)

IP Code: 44

**Dimming:** Dimmable via mains phase dimming.

Dimensions: Shade: Ø10cm

Height: 20.8cm Depth: 13cm

For all sales and technical enquiries, please contact: