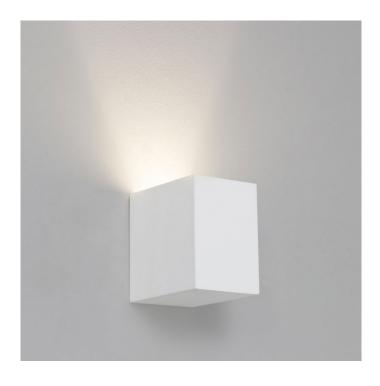

# Parma 110 Interior Wall Light by **Astro**

A stylish, interior wall light by Astro Lighting, the Parma 110 is the smallest in the range. The Parma 110 is made of white plaster, and can be mounted on the wall both upwards or downwards. The light dimmable via mains phase dimming, when used with dimmable light source.

The light can be painted over, you can follow Astro's painting guide for more details. Rate with an IP20, Parma 110 is suitable for any interior space, including bathrooms (zone 3).