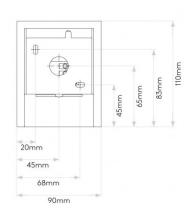

### PRODUCT SPECIFICATION

Light Source: 1 x Max 6W GU10 LED (Excluded)

IP Code:

Dimming: Dimmable via mains phase dimming.

Dimensions: Height: 11cm

> Width: 9cm Depth: 11cm