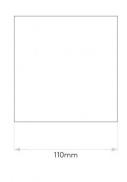

### PRODUCT SPECIFICATION

Light Source: 1 x Max 6W GU10 LED (Excluded)

IP Code:

Dimming: Dimmable via mains phase dimming.

Dimensions: Height: 11cm

> Width: 9cm Depth: 11cm