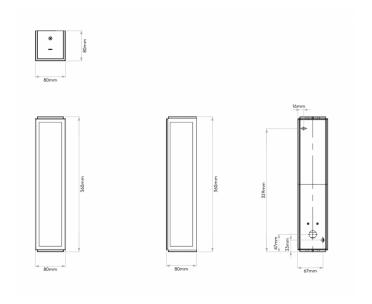

### PRODUCT SPECIFICATION

Light Source: 2 x Max 7W E14 Candle LED (Excluded)

IP Code: 44

**Dimming:** Dimmable via mains phase dimming.

**Dimensions:** Height: 36cm

Width: 8cm Depth: 8cm