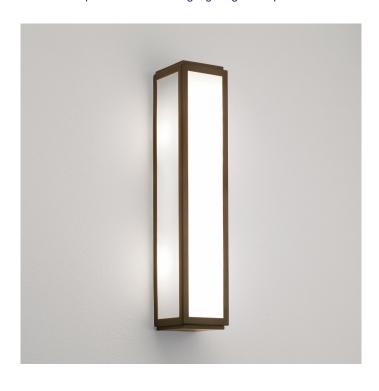

# Mashiko 360 Classic by Astro

A wall and bathroom wall light by Astro and part of the Mashiko range. The 360 Classic suitable for wall mounting, is available in three finish choices, bronze, matt gold or polished chrome frame and a white glass diffuser. The wall light takes two E14 lamps and can be dimmed when used with dimmable light sources.

A lovely bathroom light, as an IP44 means the light is suitable for bathrooms (zones 2 and 3), especially on each side of the mirror. You can choose to mount the Mashiko 360 either vertically or horizontally.

### PRODUCT SPECIFICATION

Light Source: 2 x Max 7W E14 Candle LED (Excluded)

IP Code: 44

**Dimming:** Dimmable via mains phase dimming.

**Dimensions:** Height: 36cm

Width: 8cm Depth: 8cm