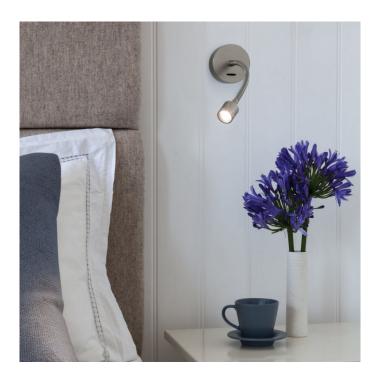

## Fosso Switched by Astro

An ideal reading light, the Fosso Switched comes in two metallic finishes: matt nickel and bronze. The wall light has an integrated high power LED light source of 2.5W and you can fully adjust the position of the head, and adjust the direction of the light.

With an IP20 the Fosso is suitable for all interior spaces and can be installed in bathrooms (zone 3).