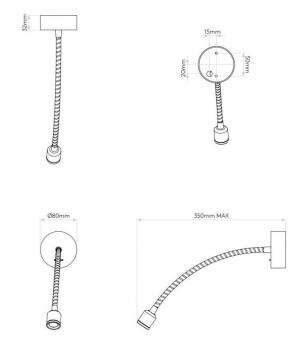

#### **PRODUCT SPECIFICATION**

| Light Source: | 1.7W, 3000K, 83 Lumens                     |
|---------------|--------------------------------------------|
| IP Code:      | 20                                         |
| Dimming:      | In line on/off switch included on product. |
| Dimensions:   | Head: Ø8cm<br>Depth: 35cm                  |