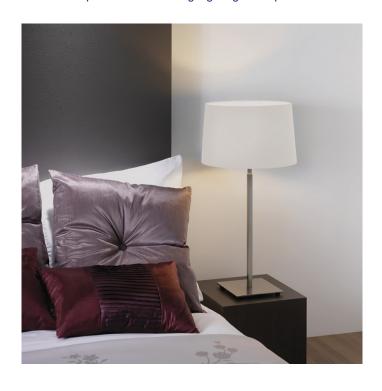

## **Astro Azumi Table Lamp**

A maatt nickel and white fabric table lamp, the Azumi has simple lines and contemporary design. An excellent choice for a bedside table light, reading light in the living room or basically everywhere around the house.

The lamp is solely for interior use, and can be used in bathrooms (zone 3). The austerity of the square base from mild steel is contradicted with a soft, fabric tapered round shade in white.

Also available as an LED option, please contact us for details.

#### PRODUCT SPECIFICATION

Light Source: 1 X 60W Max E27 Non-dimmable (excluded)

IP Code: 20

**Dimming:** In line on/off switch included on product.

Dimensions: Height 642mm

Shade diameter 330mm

For all sales and technical enquiries, please contact: