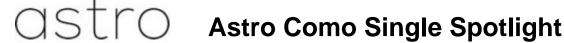

## **Astro Como Single Spotlight**

Available in polished chrome, the Como Single can be mounted either on the ceiling or the wall. Adjustable, the Como allows you to direct the light whichever way you wish. You can tilt the spot by 90° or rotate by 360°. Suitable for mounting in bathrooms, zones 2 and 3, as indicated by the IP rating (IP44). Como can be dimmed, when used with dimmable light source.

## PRODUCT SPECIFICATION

Light Source: 1 x Max 35W GU10 Dimmable (excluded)

IP Code: 44

**Dimming:** Dimmable via mains phase dimming.

Dimensions: Height 125cm

Attachment diameter 9cm

For all sales and technical enquiries, please contact: