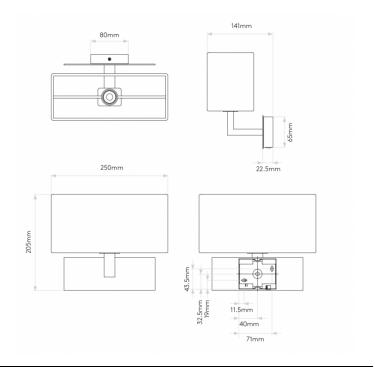

#### PRODUCT SPECIFICATION

Light 1 x Max 7W E14 LED Golf Ball Dimmable

**Source:** (Excluded)

IP Code: 20

**Dimming:** Dimmable via mains phase dimming.

Dimensions: Height: 20.5cm

Width: 25cm Depth: 14.1cm

For all sales and technical enquiries, please contact: