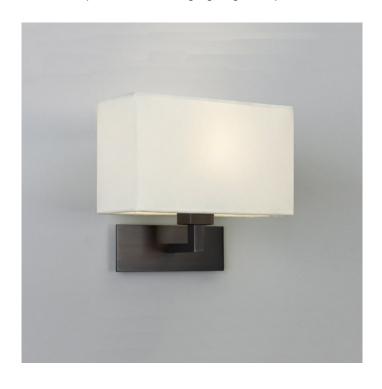

### Park Lane by Astro

The classic wall light of the Park Lane range, the Park Lane is the smallest version of the <u>Park Lane Grande</u> wall light. The wall light is available with a choice between two fabric shades; white or black.

Rated IP20 this light is suitable for any interior settings as well as bathrooms (zone 3). The light can be dimmed, when used with a dimmable light source.