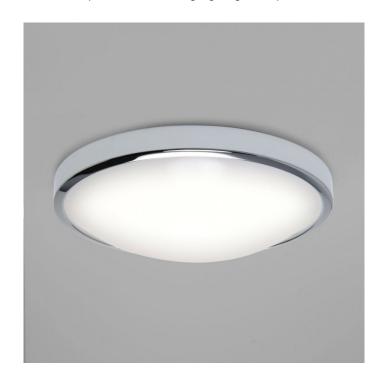

# OSTO Astro Osaka LED Ceiling Light

LA4104

SOURCE: https://www.davidvillagelighting.co.uk/product/Astro-Osaka-LED-Ceiling-Light/16905

# **Astro Osaka LED Ceiling Light**

Osaka LED is a ceiling bathroom light, rated with an IP44 which allows you to install in bathroom zones 2 and 3. Osaka is available with a polished chrome steel frame and a polycarbonate diffuser. The ceiling light is available to mount on flammable

Benefiting from an integral LED light source, Osaka comes equipped with an integral LED driver.

### PRODUCT SPECIFICATION

Light Source: 16W, 2700K 1048 lumens

IP Code:

Dimming: Non-dimmable **Dimensions:** Diameter 31cm

Depth 9.5cm

For all sales and technical enquiries, please contact:

+44 (0)114 263 4266