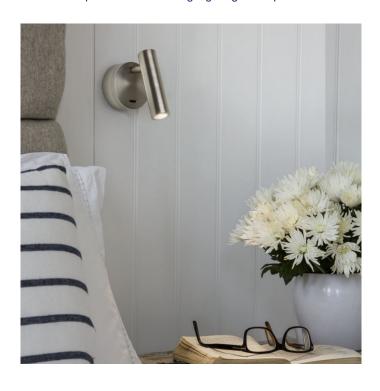

## **Enna LED Surface by Astro**

Enna Surface light is part of the Enna range by Astro. The wall or ceiling light, has an adjustable head to direct the light in your preferred position and an on/off switch on the wall fitting. Enna Surface is available in 6 finish options, coloured or metallic. To adjust the head, you can tilt up to 90° or rotate up to 330°. An IP20 means the product can be installed in bathrooms (zone 3) and just about everywhere around the house.