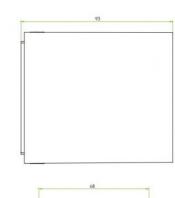

#### PRODUCT SPECIFICATION

Light Source: 1 x Max 6W GU10 LED Dimmable (Excluded)

IP Code: 44

**Dimming:** Dimmable via mains phase dimming.

Dimensions: Height: 8cm

Width: 6.8cm Depth: 9.2cm

For all sales and technical enquiries, please contact: