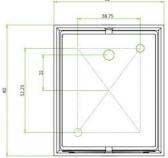

#### PRODUCT SPECIFICATION

Light Source: 1 x Max 6W GU10 LED Dimmable (Excluded)

IP Code: 44

**Dimming:** Dimmable via mains phase dimming.

Dimensions: Height: 8cm

Width: 6.8cm Depth: 9.2cm

For all sales and technical enquiries, please contact: