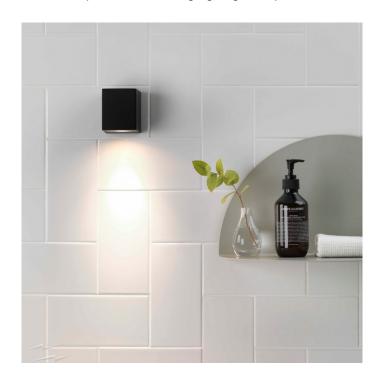

## **Astro Chios 80 Exterior Wall Light**

A wall light suitable for both indoor and outdoor settings, with an IP44 you can install the downlight around your house and garden or even in bathrooms (zones 2 and 3). Chios 80 can be dimmed, when used with dimmable light source. The light is also suitable to be mounted on flammable materials.

#### PRODUCT SPECIFICATION

Light Source: 1 x Max 6W GU10 LED Dimmable (Excluded)

IP Code: 44

**Dimming:** Dimmable via mains phase dimming.

Dimensions: Height: 8cm

Width: 6.8cm Depth: 9.2cm

For all sales and technical enquiries, please contact: