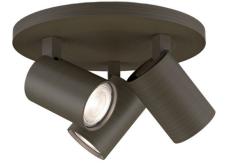

## Astro Ascoli Triple Round Spotlights Ceiling Light

The Astro Ascoli Triple Round ceiling light is a versatile fixture that delivers both style and function in one clean design. Part of the popular Ascoli collection, it features three adjustable spotlights mounted on a circular ceiling plate, available in finishes of matt black, matt nickel, textured white or bronze. With its contemporary profile, the Triple Round suits kitchens, dining areas and living spaces where flexible, directional lighting is needed.

Crafted from durable zinc, the Ascoli Triple Round is designed for longevity and ease of use. With its practical adjustability and subtle aesthetic, it can be used alone in smaller spaces or in multiples across larger rooms, making it a versatile option for contemporary interiors.