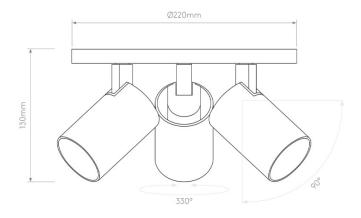

Each spotlight is mounted on robust knuckle joints that pivot smoothly, allowing the heads to tilt up to 90° and rotate 330°. This ensures you can direct light exactly where required, whether illuminating worktops, highlighting architectural features, or providing ambient brightness across a space. The fitting is dimmable when paired with compatible GU10 lamps, giving you full control over the mood and intensity of your lighting scheme.

### **PRODUCT SPECIFICATION**

Light Source: 3 x Max 6W LED GU10 Dimmable (Excluded)

IP Code:

Dimming: Dimmable via mains phase dimming.

Dimensions: Base: Ø22cm Height: 13cm

20

astro

LA4098