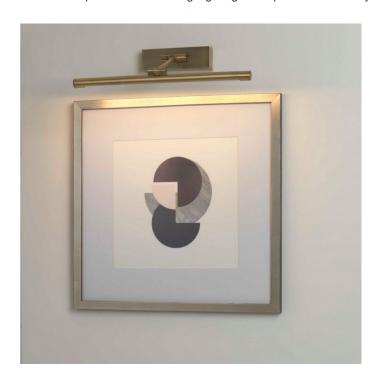

## Goya 460 Picture Light by Astro

Equipped with a low energy LED source, the Goya 460 Picture Light is the perfect choice for paintings and pictures. Available in three finish options, the Goya comes in a brushed nickel, polished chrome or antique brass colour.

An IP20 means the Goya can be installed in any interior space, including bathrooms (zone 3). You can also adjust the light direction, by tilting the Goya up to 90°.