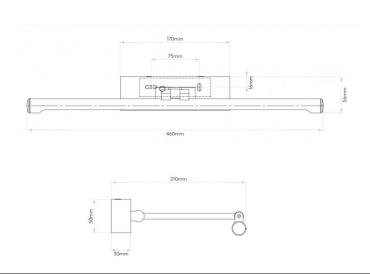

#### PRODUCT SPECIFICATION

Light Source: 7.5W, 2700K, 821 Lumens

IP Code: 20

**Dimming:** Non-Dimmable. **Dimensions:** Width: 46cm

Depth: 21cm Height: 5cm

For all sales and technical enquiries, please contact: