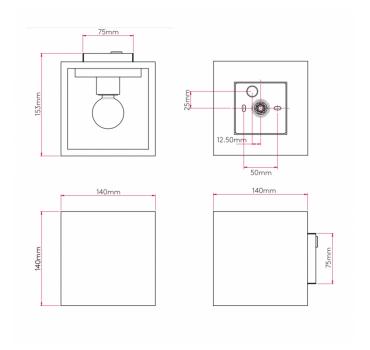

#### PRODUCT SPECIFICATION

Light 1 x Max 7W E14 LED Golf Ball Dimmable

**Source:** (Excluded)

IP Code: 20

**Dimming:** Dimmable via mains phase dimming.

Dimensions: Height: 14cm

Width: 14cm Depth: 15.3cm

For all sales and technical enquiries, please contact: