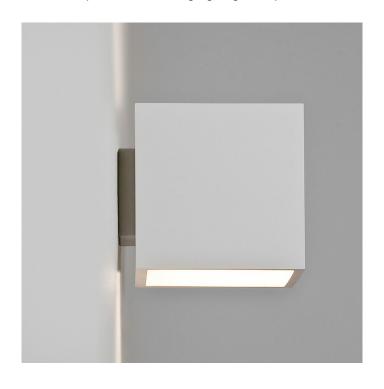

## **Astro Pienza 140 Wall Light**

Pienza 140, the unswitched version of the wall light by Astro Lighting. The Pienza is available in a white finish plaster body, and can be painted over. For more information, follow Astro's painting guidelines.

The wall light is suitable for interior spaces, including bathrooms (zone 3) as indicated by an IP20. Pienza emits an upwards and downwards light.

Also available as an LED option, please contact us for details.