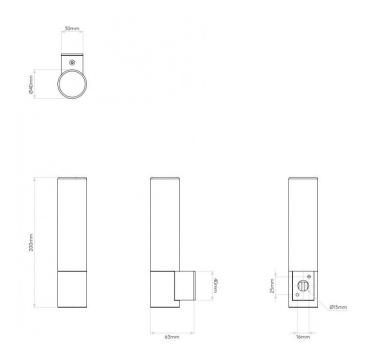

#### PRODUCT SPECIFICATION

Light Source: 1 x Max 40W G9 Dimmable (Excluded)

IP Code: 44

**Dimming:** Dimmable via mains phase dimming.

Dimensions: Height: 20.5cm

Width: 4cm Depth: 6.3cm

For all sales and technical enquiries, please contact: