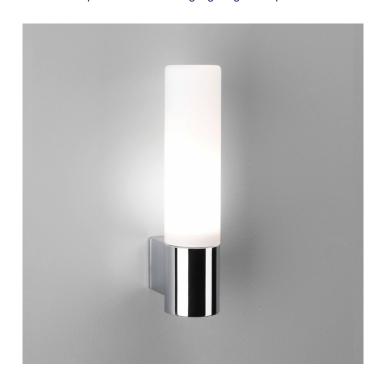

## **Astro Bari Wall Light**

A beautiful and elegant version of a candle light, the Bari is a stunning wall light in various finish options. The IP44 rating means you can mount the Bari in bathrooms, zones 2 and 3. Bari can be dimmed, when used with a dimmable light source.

#### PRODUCT SPECIFICATION

Light Source: 1 x Max 40W G9 Dimmable (Excluded)

IP Code: 44

**Dimming:** Dimmable via mains phase dimming.

Dimensions: Height: 20.5cm

Width: 4cm Depth: 6.3cm

For all sales and technical enquiries, please contact: