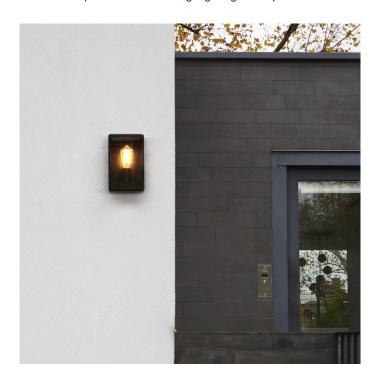

## Homefield 160 Wall Light by Astro

Homefield 160 is an exterior or bathroom (zone 2 and 3) wall light, available with a frame in 2 finish options; matt black or bronze.

The wall light can be dimmed, when used with a dimmable light source. No additional driver is required and Homefield 160 is earthed - class I.

#### PRODUCT SPECIFICATION

Light Source: 1 x Max 60W E27/ES Dimmable (Excluded)

IP Code:

Dimming: Dimmable via mains phase dimming.

Dimensions: Height: 25cm

Width: 16cm Depth: 11cm

For all sales and technical enquiries, please contact: