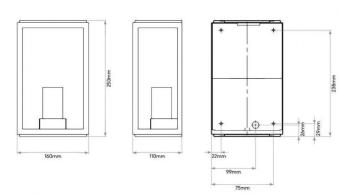

#### PRODUCT SPECIFICATION

Light Source: 1 x Max 60W E27/ES Dimmable (Excluded)

IP Code:

Dimming: Dimmable via mains phase dimming.

Dimensions: Height: 25cm

Width: 16cm Depth: 11cm

For all sales and technical enquiries, please contact: