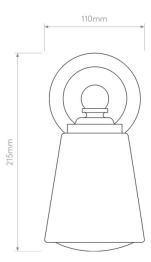

## PRODUCT SPECIFICATION

Light Source: 1 x Max 7W E14 LED (excluded)

IP Code: 44

**Dimming:** Dimmable via mains phase dimming.

Dimensions: Height: 21.5cm

Width: 11cm Depth: 14.5cm

For all sales and technical enquiries, please contact: