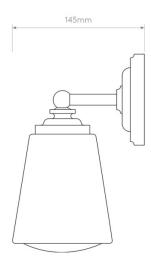

## PRODUCT SPECIFICATION

Light Source: 1 x Max 7W E14 LED (excluded)

IP Code: 44

**Dimming:** Dimmable via mains phase dimming.

Dimensions: Height: 21.5cm

Width: 11cm Depth: 14.5cm

For all sales and technical enquiries, please contact: