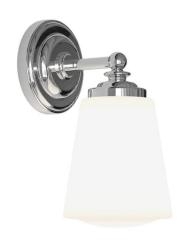

## **Astro Anton Wall Light**

A wall light suitable for the bathroom, an IP44 means you can install in zones 2 and 3. The Astro Anton can be installed on opposite sides of a bathroom mirror. The wall light is dimmable, dependant on the lamp you choose to use. The light has a polished chrome base and arm and a white opal glass diffuser.

## PRODUCT SPECIFICATION

Light Source: 1 x Max 7W E14 LED (excluded)

IP Code: 44

**Dimming:** Dimmable via mains phase dimming.

Dimensions: Height: 21.5cm

Width: 11cm Depth: 14.5cm

For all sales and technical enquiries, please contact: