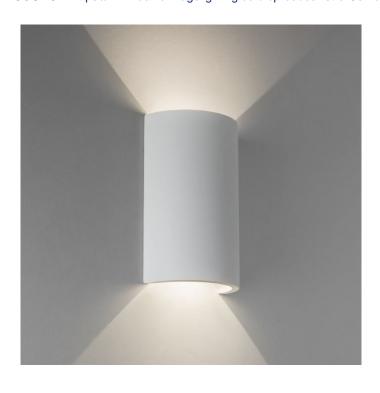

## Serifos 170 LED by Astro

Serifos 170 is an interior wall light by Astro, in a white plaster finish. The light benefits from having an integrated LED light source.

The light can be painted over, please follow Astro's painting guide for more information. Serifos 170 provides a beautiful light, both upwards and downwards. Rated with an IP20, the wall light is suitable for interior spaces, including bathrooms (zone 3).