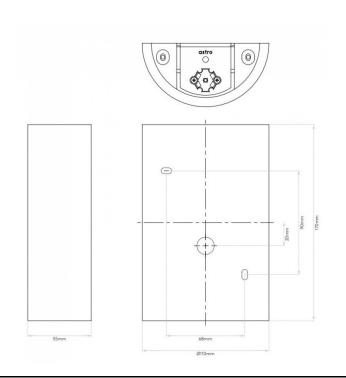

#### PRODUCT SPECIFICATION

Light Source: 7.1W, 2700K, 164 Lumens

IP Code:

Dimming: Non-dimmable. Dimensions: Height: 17cm

> Width: 11cm Depth: 5.5cm

For all sales and technical enquiries, please contact:

+44 (0)114 263 4266