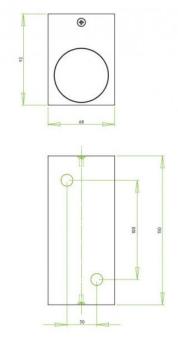

#### PRODUCT SPECIFICATION

Light Source: 2 x Max 6W LED GU10 Dimmable (excluded)

IP Code: 44

**Dimming:** Dimmable via mains phase dimming.

Dimensions: Height: 15cm

Width: 6.8cm Depth: 9.2cm

For all sales and technical enquiries, please contact: