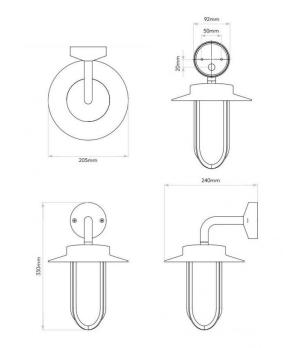

#### **PRODUCT SPECIFICATION**

Light Source: 1 x Max 60W E27 Dimmable (excluded)

IP Code:

Dimming: Dimmable via mains phase dimming.

Dimensions: Height: 33cm Width: 20.5cm Depth: 24cm

44

+44 (0)114 263 4266 info@davidvillagelighting.co.uk www.davidvillagelighting.co.uk