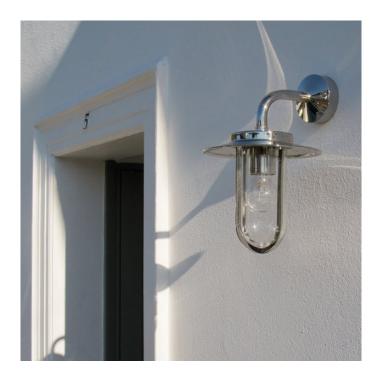

# Montparnasse Exterior Light by Astro

A classic exterior light, the Montparnasse wall light is available by Astro Lighting in two finish options. With a polished nickel or bronze frame and a clear glass diffuser. The Montparnasse is rated IP44 and thus suitable for exterior settings or bathrooms (zone 2 and 3).

It is also suitable for mounting on flammable material. When used with dimmable light source, the Montparnasse can be dimmed via mains phase.