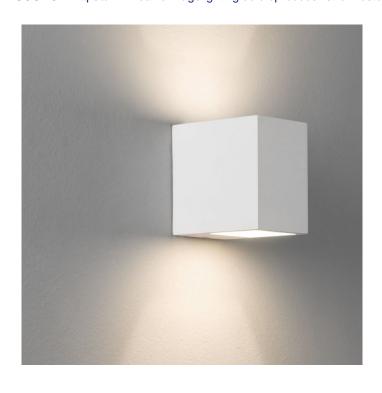

## **Astro Mosto Wall Light**

An interior plaster wall light, the Mosto by Astro is suitable for all spaces including bathrooms (zone 3). Mosto is for vertical, wall mounting and suitable to mount on flammable material. The interior wall light can be dimmed, when used with dimmable light source.

With it being made of plaster, the Mosto light can be painted over if you wish to. Follow Astro's painting guide for more information.