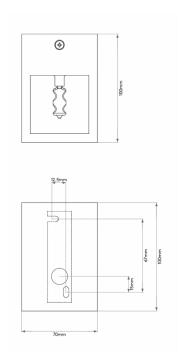

#### PRODUCT SPECIFICATION

Light Source: 1 x Max 3W G9 LED Dimmable (excluded)

IP Code: 20

**Dimming:** Dimmable via mains phase dimming.

**Dimensions:** Height: 10cm

Width: 7cm Depth: 10cm

For all sales and technical enquiries, please contact: