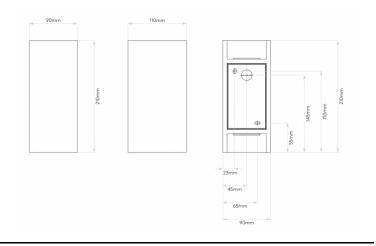

#### PRODUCT SPECIFICATION

Light Source: 2 x Max 6W GU10 LED Dimmable (Excluded)

IP Code:

Dimming: Dimmable via mains phase dimming.

Dimensions: Height: 21cm

Width: 9cm Depth: 11cm

For all sales and technical enquiries, please contact: