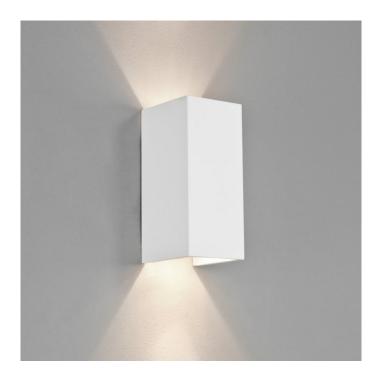

## Parma 210 by Astro

Part of the Parma range by Astro Lighting, the Parma 210 with a dual emission light and a plaster body. The Parma 210 is dimmable, when used with dimmable lamp, via mains phase dimming. The light can be mounted on flammable material, and any interior setting including bathrooms (zone 3).

#### PRODUCT SPECIFICATION

Light Source: 2 x Max 6W GU10 LED Dimmable (Excluded)

IP Code:

Dimming: Dimmable via mains phase dimming.

Dimensions: Height: 21cm

Width: 9cm Depth: 11cm

For all sales and technical enquiries, please contact: