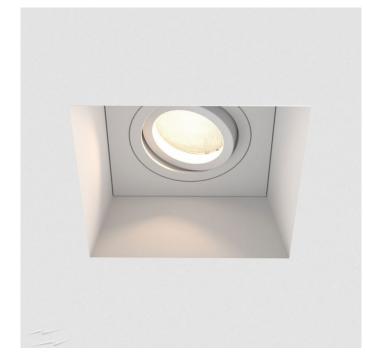

## Astro Blanco Square Recessed Downlight

We currently have limited stock of one of these items in our Clearance section.

The Astro Blanco range is ideal to be fitted in surfaces already plastered. The Blanco Square is fitted and then the gap is filled and rubbed down until smooth, before painting. The recessed downlight is available in two versions, Fixed or Adjustable. The Blanco Square Adjustable can be tilted by 30° and rotated by 360°, so you can adjust the direction of the light. The Blanco range is IP20 rated, making them suitable for fitting in bathrooms, zone 3.