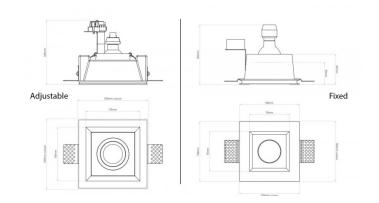

## Astro Blanco Square Recessed Downlight

We currently have limited stock of one of these items in our Clearance section.

The Astro Blanco range is ideal to be fitted in surfaces already plastered. The Blanco Square is fitted and then the gap is filled and rubbed down until smooth, before painting. The recessed downlight is available in two versions, Fixed or Adjustable. The Blanco Square Adjustable can be tilted by 30° and rotated by 360°, so you can adjust the direction of the light. The Blanco range is IP20 rated, making them suitable for fitting in bathrooms, zone 3.

IP Code:

Dimming: Dimmable via mains phase dimming.

Dimensions: Fixed: Fixture: 11.8cm<sup>2</sup>

Depth: 15cm

Adjustable: Fixture: 11.5cm<sup>2</sup> Depth: 4cm