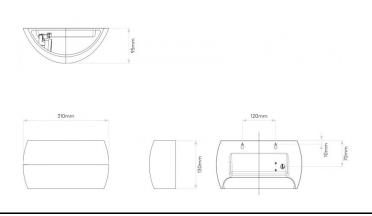

#### PRODUCT SPECIFICATION

Light Source: 1 x Max 60W E27 Dimmable (Excluded)

IP Code: 20

**Dimming:** Dimmable via main phase dimming.

Dimensions: Width: 31cm

Height: 13cm Depth: 9.5cm

For all sales and technical enquiries, please contact: