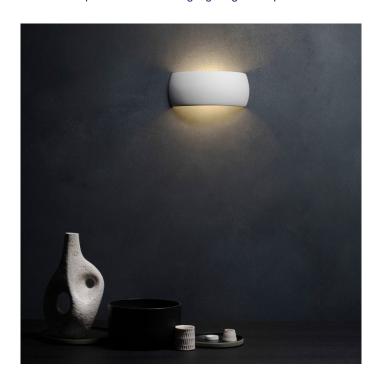

## Milo Wall Light by Astro

An interior ceramic wall light, the Milo has a curved shape in a white finish. While rated IP20, Milo can be installed in bathrooms, strictly zone 3. When used with a dimmable light source, the wall light can be dimmed via mains phase dimming.

No driver is required, and the wall light is double insulated (Class II).

You can also mount the Milo wall light on flammable material.