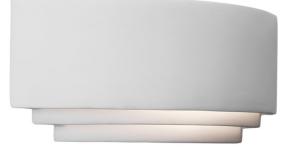

## Astro Amalfi 315 Wall Light

Interior wall-light with a white ceramic finish. This product can be painted using a good quality emulsion paint. IP20 rated, suitable for bathroom zone 3. Amalfi 315 can be dimmed, when a dimmable light source is used.