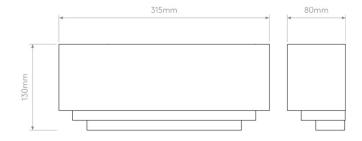

### PRODUCT SPECIFICATION

Light Source: 1 x Max 60W E27 (excluded)

Width: 31.5cm

**IP Code:** 20

**Dimming:** Dimmable via mains phase dimming.

Dimensions: Depth: 8cm Height: 13cm