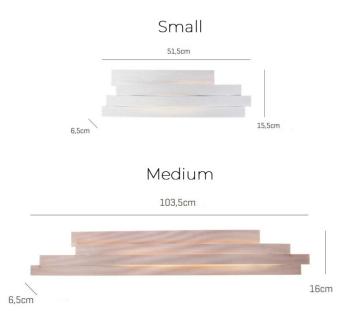

### **PRODUCT SPECIFICATION**

| Light Source: | Small: 11.8W, 3000K, 1805 Lumens<br>Medium: 23.6W, 3000K, 2768 Lumens |
|---------------|-----------------------------------------------------------------------|
| IP Code:      | 20                                                                    |
| Dimming:      | Dimmable via mains phase dimming.                                     |
| Dimensions:   | Small:<br>Length: 51.5cm<br>Height: 15.5cm<br>Depth: 6.5cm            |
|               | Medium:<br>Length: 100.3cm<br>Height: 16cm                            |

Depth: 6.5cm