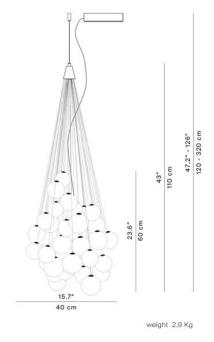

Available in two sizes: 40 cm Diameter 50 cm Diameter

Lamp: 25Watt LED Option of 2700K or 3000K Dimmable by wall control.