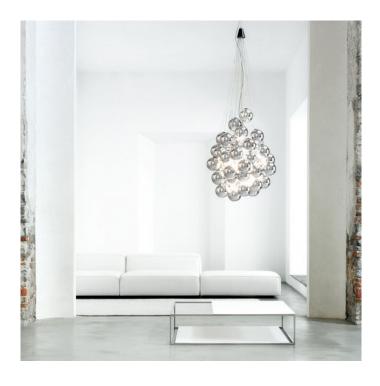

## PRODUCT DESCRIPTION

Centrelight LED Multi Suspension.

Cluster feature light formed of blown glass spheres displayed at varying heights. Each sphere is connected to a steel rod, giving creative style when gathered at the ceiling rose. Choose between semi-transparent white or metallised mirror finished spheres. A double high-efficiency LED module is enclosed in the centre of the chandelier, generating warm diffused indirect lighting.

Available in two sizes: 40 cm Diameter 50 cm Diameter

Lamp: 25Watt LED Option of 2700K or 3000K Dimmable by wall control.