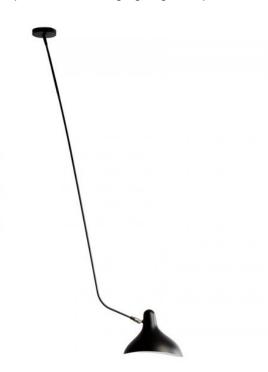

# Lampe Gras Mantis BS4 L BL

#### PRODUCT DESCRIPTION

Lampe Gras Mantis BS4 L BL. In 1951 Schottlander created the Mantis series of lamps. Movement is intrinsic to the collection with a clever system of counterweights combined with strong and flexible metals bars. The shade is unique like an acrobat suspended mid-air it is made from aluminium using spinning and chasing techniques. The light creates a helical movement in which the symmetrical and asymmetrical are in opposition.

Dimensions: Height 145cm Ceiling Rose Diameter 11cm Shade Height 23cm Shade Width 27cm

Lamp: Dimmable

E 14 - MAX 11W - LED, excluded