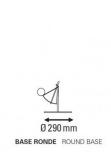

#### PRODUCT SPECIFICATION

Light Source: 1 x max 15W E14 LED (excluded)

IP Code: 20

**Dimming:** In line on/off switch included on cable

Dimensions: Ø27cm shade

155cm min. height 165cm max. height Ø29cm base 200cm cable length