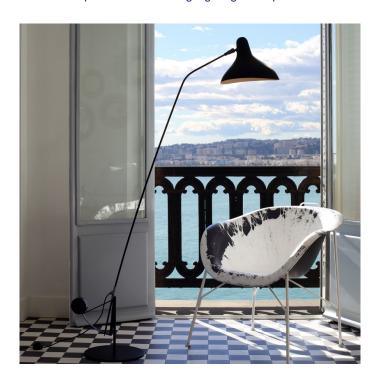

## Mantis BS1 B Floor Lamp by DCW éditions

The Mantis BS1 B floor light is a variation of the Mantis BS1, having a round base instead of a tripod base for a smaller footprint. The BS1 B retains all the functionality of the BS1, as the user can move the stem into 4 positions, can rotate it 360° and move the lightshade to direct the light where needed.

Designed by Bernard Schottlander, the Mantis BS1 B floor lamp is an iconic and classic light that can be used in many settings for both a nice ambience and practical purposes. Available in a black satin finish, this floor light can slip into any design scheme and will provide a wonderful and stylish aesthetic.