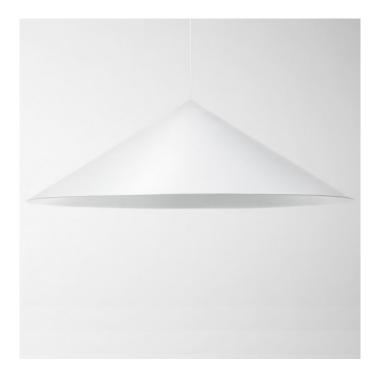

### PRODUCT DESCRIPTION

Based on the most basic of geome- trical shapes – the cone – the lamp comes in three variations: the tall and narrow, the archetypical and the low and wide. All three are super-sized, pushing the limits of manufactured, spun aluminium, yet fitting through a normal doorframe. The feature of this lamp is its size. Paired with careful control of the fine details and the paper-like matt finishes, the lamp is almost illusory; dream- like – when experienced in reality.

5M Steel Wired In-forced Cable / Ceiling Rose Included

Glare-protection shade and diffuser

Using LEDs to project the light directly downwards, the shade is not used as a reflector. This gives the option of painting the inside of the shade in the same colour as the outside, without destroying the quality of the light. The result is a beautiful and at the same time, playful effect as a small amount of light lights up the coloured inside of the shade.

### PRODUCT SPECIFICATION

Light

25.3W, 2700K or 3000K, 3680 or 3880 lumens

Source: Dimming:

Dimmable via DALI dimming systems. Additional

wiring may be required. Please consult your

electrician.

Dimensions: 130 cm diameter