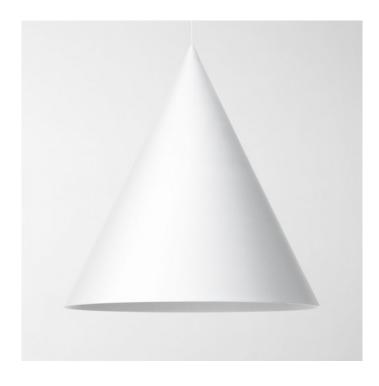

## PRODUCT DESCRIPTION

Based on the most basic of geome- trical shapes – the cone – the lamp comes in three variations: the tall and narrow, the archetypical and the low and wide. All three are super-sized, pushing the limits of manufactured, spun aluminium, yet fitting through a normal doorframe. The feature of this lamp is its size. Paired with careful control of the fine details and the paper-like matt finishes, the lamp is almost illusory; dream- like – when experienced in reality.

5M Steel Wired In-forced Cable / Ceiling Rose Included

Glare-protection shade and diffuser

Using LEDs to project the light directly downwards, the shade is not used as a reflector. This gives the option of painting the inside of the shade in the same colour as the outside, without destroying the quality of the light. The result is a beautiful and at the same time, playful effect as a small amount of light lights up the coloured inside of the shade.

## PRODUCT SPECIFICATION

**Light** 25.3W, 2700K or 3000K, 3680 or 3880 lumens

Source: Dimming:

Dimmable only via DALI dimming systems.

Additional wiring may be required. Please consult

your electrician.

Dimensions: 78 cm diameter

86 cm shade height 480 cm cable length

For all sales and technical enquiries, please contact:

+44 (0)114 263 4266

info@davidvillagelighting.co.uk

www.davidvillagelighting.co.uk