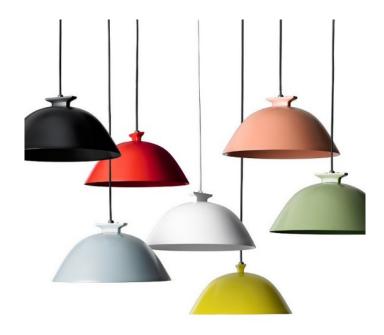

### PRODUCT DESCRIPTION

Wastberg Sempé W103S1 pendant lamp can be a single hanging shade or a combination of shades. They can be attached on a long rail for linear combinations or on smaller rails, where they can be joined together like Meccano to create polygons. The rail structure is thin enough to avoid the feeling of a heavy, hanging structure, and the lines are also softened by the round shapes of the shades. These exist in 7 very different tones – bright, soft, clear, dark – and can be arranged in any colour combination.

Glare-protecting Shade and Diffuser

Using LEDs to project the light directly downwards, the shade is not used as a reflector. This gives the option of painting the inside of the shade in the same colour as the outside, without destroying the quality of the light. The result is a beautiful and at the same time, playful effect as a small amount of light lights up the coloured inside of the shade.