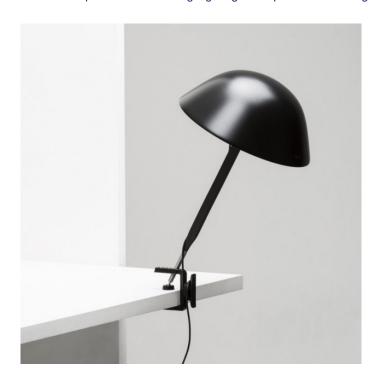

### PRODUCT DESCRIPTION

Wastberg Sempé W103C shade is manufactured from aluminium and mounted on a steel arm. The base is made of cast iron whilst the clamp is made of steel.

The shade can be adjusted 166 degrees (+/- 83 degrees) around its horizontal axis.

Glare-protecting Reflector Construction

Using LEDs to project the light directly downwards, the shade is not used as a reflector. This gives the option of painting the inside of the shade in the same colour as the outside, without destroying the quality of the light. The result is a beautiful and at the same time, playful effect as a small amount of light lights up the coloured inside of the shade.

### PRODUCT SPECIFICATION

Light Source: 7W, 661 lumens, 3000K

**Dimming:** Integrated on/off switch on the product

Dimensions: Height 50cm

Diameter 28cm Clamp gap 5 cm Cable length: 360 cm