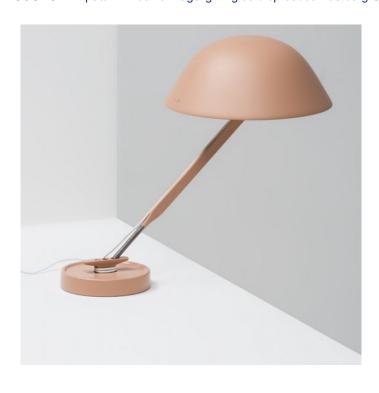

# Wastberg Sempé W103B LED Table

SOURCE: https://www.davidvillagelighting.co.uk/product/Wastberg-Semp-W103B-LED-Table/16819

### PRODUCT DESCRIPTION

Wastberg Sempé W103B shade is manufactured from aluminium and mounted on a steel arm. The base is made of cast iron whilst the clamp is made of steel.

The shade can be adjusted 166 degrees (+/- 83 degrees) around its horizontal axis.

Glare-protecting reflector construction

#### PRODUCT SPECIFICATION

Light Source: 7W, 661 lumens, 3000K

**Dimming:** Integrated on/off switch on the product

Dimensions: Height 50cm

Width 28cm

Shade Circle Diameter 28cm Cable length: 360 cm