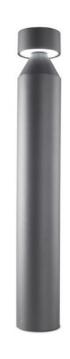

## **Light Attach HB Bollard Floor Light**

This LED Bollard is a contemporary designed piece of lighting equipment. The modern materials of aluminium and polycarbonate compliment the LED CREE bulb to offer a practical yet aesthetically pleasing bollard.

Driver integral to unit. Supplied with ground mounting connection.

#### PRODUCT SPECIFICATION

Light Source: 23W, 3000K, 774lumens

23W, 4000K, 851lumens

IP Code: 65

**Dimming:** Non dimmable **Dimensions:** 100 cm height

Ø 17 cm

For all sales and technical enquiries, please contact: