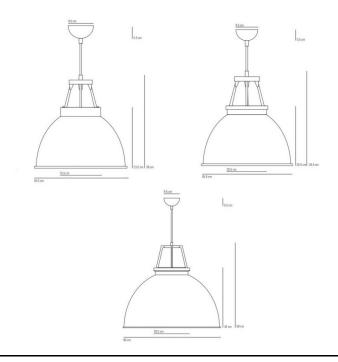

The pendant is supplied with armour steel braided cable and is manufactured using methods which date back to the 1880s, retaining the quality of finish Original BTC is renowned for. The Titan pendant is available in 12 colour choices and three sizes: size 1, size 3 and size 5.

## PRODUCT SPECIFICATION

Light Source: All sizes: 1x E27 150W max. (excluded)

IP Code: 20

**Dimming:** Dimmable via mains phase dimming

Dimensions: Size 1: H 36cm W 35.5cm

Size 3: H 45.5cm W 42.5 Size 5: H 50cm W 56cm Ceiling canopy: 9.5cm Cable length: 150cm