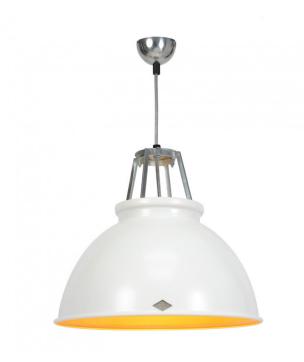

# **Original BTC Titan Pendant Light**

The Original BTC Titan pendant light is an original 1940s design, frequently seen in factories and industrial units of the period. With a vast array of both interior and exterior colour choices including polished aluminium, black, yellow, olive green, putty grey, red and white painted aluminium, the Titan pendant is suitable for a range of interior styles.

The pendant is supplied with armour steel braided cable and is manufactured using methods which date back to the 1880s, retaining the quality of finish Original BTC is renowned for. The Titan pendant is available in 12 colour choices and three sizes: size 1, size 3 and size 5.

Optional extras include an etched glass visor which helps prevent glare and provides a softer, more diffused light. For pricing and availability please contact us.