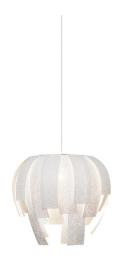

### a-emotional light Luisa Pendant

The Luisa Pendant is created by Spanish designer Arturo Alvarez. Alvarez often references nature as well as geometric shapes in his designs, which can be seen the The Luisa. The form is constructed using various lengths of overlapping layers made from stainless-steel mesh. This mesh, SIMETECH®, allows the layers to be moulded into organic-looking curves. The overlapping layers block the light source at varying degrees, allowing the light to shine brighter through some sections than through others. This gives the pendant the illusion of movement, with the hue depending on the observer's viewpoint.

The Luisa Pendant structure looks elegant and sleek whether it is switched on or off. When illuminated, however, the light adds a new dimension of artistry to the design. The shade filters light to create a play of light and shadows against the surrounding walls. The exposed base produces a directional downward light which is framed by geometrical patterns. This display makes the Luisa perfect for hanging in the middle of a large space such as a living room.