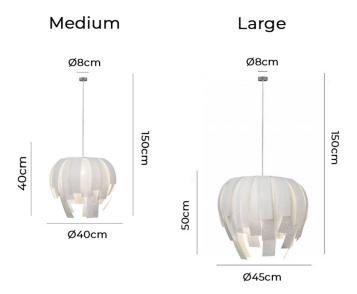

#### PRODUCT SPECIFICATION

Light Source: 1 x Max 12W E27 LED (excluded)

IP Code: 20

**Dimming:** Dimmable via mains phase dimming.

**Dimensions: Medium:** 

Shade: Ø40cm Height: 40cm

Large:

Shade: Ø45cm Height: 50cm