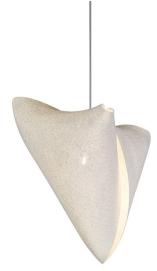

### a-emotional light Elancé Pendant

The Elancé Pendant is designed by Spanish designer Héctor Serrano. Serrano believes in making the material the protagonist in his designs. The shade has been created using SIMETECH®, a mesh made from stainless-steel and silicone. This mesh is easy to mould and fold into organic-looking shapes, something that was essential in creating a fluid, natural and asymmetrical form that represents a state in dance.

The irregular shape of The Elancé Pendant means that the form changes depending on the observer's point of view, giving the shade life and volume. When illuminated, the diffused light breathes more life into the pendant, as a display of light and shadows is projected against the surrounding walls. The Elancé can be displayed individually or as multiples with the other pendants from <u>The Ballet Collection</u> as an eye-catching feature in the home. The customisation in how these pendants can be installed makes them perfect for building larger displays in commercial spaces such as a feature in a hotel lobby or scattered throughout a restaurant to create ambient lighting.