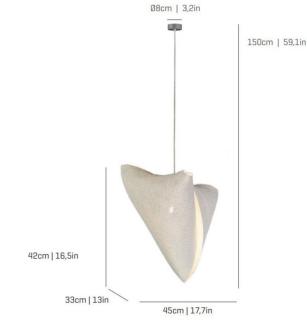

reathes more life into the pendant, as a display of light and shadows is projected against the surrounding walls. The Elancé can be displayed individually or as multiples with the other pendants from <u>The Ballet Collection</u> as an eye-catching feature in the home. The customisation in how these pendants can be installed makes them perfect for building larger displays in commercial spaces such as a feature in a hotel lobby or scattered throughout a restaurant to create ambient lighting.

#### PRODUCT SPECIFICATION

| Light Source: 1 x Max 12W E27 LED (excluded |
|---------------------------------------------|
|---------------------------------------------|

IP Code: 20

**Dimming:** Dimmable via mains phase dimming.

Dimensions: Height: 42cm Width: 45cm Depth: 33cm Cable Length: 150cm







#### For all sales and technical enquiries, please contact:

+44 (0)114 263 4266 info@davidvillagelighting.co.uk www.davidvillagelighting.co.uk