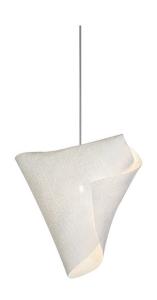

### a-emotional light Ballet Relevé

The a-emotional light Ballet Relevé Pendant was created by Spanish designer Héctor Serrano. The structure of each pendant is formed by the folding and overlapping of a stainless-steel mesh, allowing the material to express itself freely. Héctor aimed to convey movement through The Relevé, which is achieved through the organic shape of the pendant. Its asymmetrical form means that the shape is always different to the observer, depending on where they are standing. When illuminated, the pendant projects a play of light and shadows against the surrounding walls, enhancing this feeling of movement further.

The a-emotional light Ballet Relevé Pendant is part of <u>The Ballet Collection</u> which features Plié, Elancé, and Relevé, as well as a chandelier that combines all three pendants. They can be hung individually or as multiples with a combination of pendants from the collection. This gives flexibility when choosing the pedant or formation of pendants to fill a space. The Relevé adds elegance to any space, capturing a state of dance. The warm, diffused glow that it emits is perfect for adding ambient lighting to a bedroom or living room.