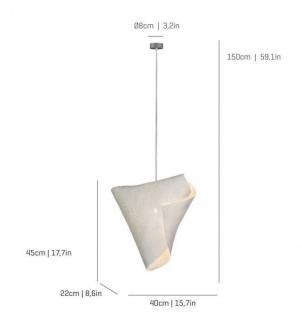

#### PRODUCT SPECIFICATION

Light Source: 1 x Max 12W LED E27 (excluded)

IP Code: 20

**Dimming:** Dimmable via mains phase dimming.

Dimensions: Width: 40cm

Depth: 22cm Height: 45cm

Cable Length: 150cm