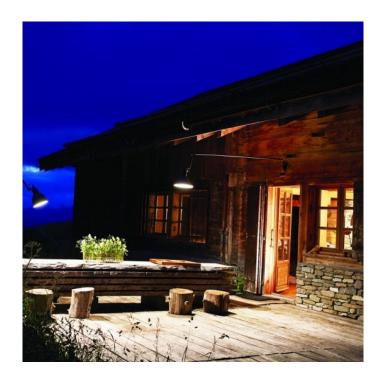

## PRODUCT DESCRIPTION

Lampe Gras  $N^{\circ}213$  XL Outdoor. Designed for durability and weather-resistance (IP64). Resistant to rain, snow and saltwater as well as extremes of heat and cold.

Dimension:

Rod 37cm | Adjustable arm 146cm to 184cm | Cast 11.5cm x 15.5cm

Lamp:

23watt E27 LED Excluded