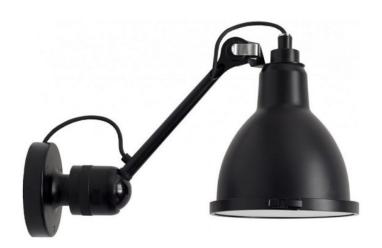

# Lampe Gras Nº304 XL Outdoor Seaside Black

SOURCE: https://www.davidvillagelighting.co.uk/product/Lampe-Gras-N304-XL-Outdoor-Seaside-Black/16764

### PRODUCT DESCRIPTION

Lampe Gras  $N^{\circ}304$  XL Outdoor Black.The collection LAMPE GRAS XL OUTDOOR is designed for durability and weather-resistance (IP64). They are resistant to rain, snow as well as extremes of heat and cold.

Dimension:

Rod 30.4cm | Cast diameter 14.3cm

Lamp:

1x E27 23 watt max, LED - Excluded