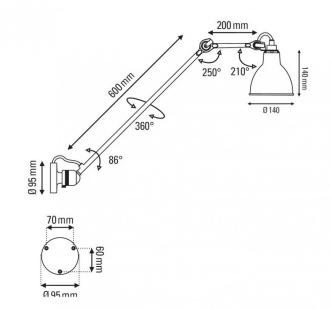

Dimensions:

Ø14cm shade 14cm shade height 60cm rod length 20cm arm length Ø9.5cm wall base

+44 (0)114 263 4266 info@davidvillagelighting.co.uk www.davidvillagelighting.co.uk