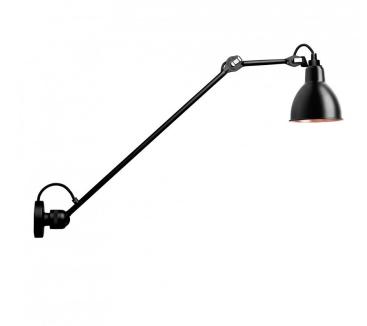

# Lampe Gras No. 304 L60 Wall and Ceiling Light by DCW éditions

A part of the renowned <u>DCW éditions Lampe Gras collection</u> by Bernard-Albin Gras, the Lampe Gras 304 L60 ceiling/wall lamp has a long reach and full flexibility to suit a multitude of needs. The Lampe Gras range was first developed in 1921 as a lighting solution for offices and industrial settings and changed the face of 20th century design. The Lampe Gras 304 L60 embodies this as it can be installed on the wall or the ceiling and has directable light perfect for reading/tasks and ambience.

The Lampe Gras No. 304 L60 wall/ceiling lamp is made from black metal with 11 shade options available to suit your needs. The ceiling/wall light has a ball joint at the wall base, allowing you to rotate the arm 360° and the lampshade is also adjustable for full flexibility. Use in big projects, hospitality settings or around the home for a timeless and stylish touch.