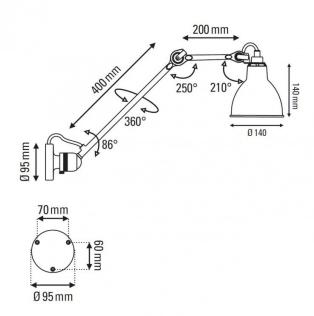

#### PRODUCT SPECIFICATION

Light Source: 1 x max 15W E14 LED (excluded)

IP Code: 20

**Dimming:** Dimmable via mains phase dimming

Dimensions: Ø14cm shade

14cm shade height 40cm rod length 20cm arm length Ø9.5cm wall base