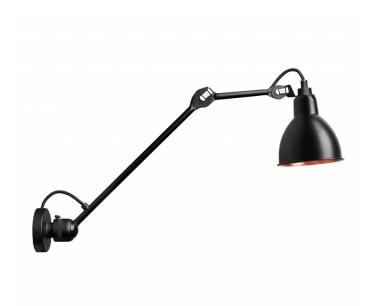

# Lampe Gras No. 304 L40 Wall and Ceiling Light by DCW éditions

The Lampe Gras 304 L40 light is the perfect solution for big projects and hospitality environments thanks to its size and adjustability. The light can be installed both on the wall and the ceiling and has a rotatable lampshade and arms. The arm can rotate around 360° due to the clever ball joint at the wall base and the arm can also be directed so you can direct the light where you need

The Lampe Gras No. 304 L40 ceiling/wall lamp comes in a black metal structure with the choice between 11 chic shade colours to find the right look for your space. A stunning addition to any interior, the wall/ceiling lamp can be used for ambience or for reading and tasks. You can also match with other lights from the DCW éditions Lampe Gras collection, a range developed by Bernard-Albin Gras in 1921 that has stood the test of time due to its versatility and stylish look.