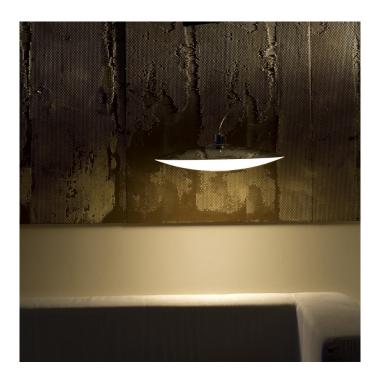

# **Extra Pendant light by Prandina**

Designed in 1994, the Extra pendant still remains one of Prandina's bestsellers, an enduring and timeless design that is distinct and well made. The lampshade is distinguished by its oval shape and diffuses the light so a far-reaching soft glow is achieved.

This pendant would be perfect for many spaces, being versatile enough to fit into small or large rooms, in lounges, kitchens, dining areas or bedrooms. The Extra pendant light is available in 2 colours and sizes which means you can buy several to put in a row or cluster to create a stunning light feature. Alternatively, buy one to have an effective more minimalist look, whilst still having maximum impact from one of Prandina's most stylish designs.