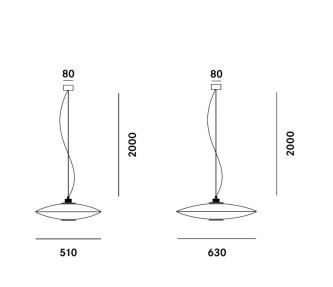

#### PRODUCT SPECIFICATION

Light Source: 1 x E27 LED (excluded)

IP Code: 20

Dimensions: S1 - Ø51cm

S3 - Ø63cm

8cm ceiling rose 2m cable length

For all sales and technical enquiries, please contact:

+44 (0)114 263 4266