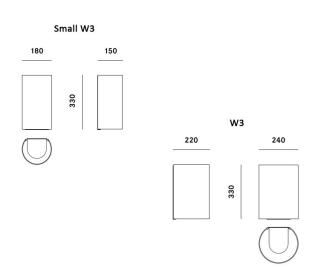

The smooth lines and simple yet effective design means this wall light can slip into any design scheme or décor. You can buy several to line lounges, reception areas, dining rooms or corridors, or buy one to light a smaller, more compact space. This wall lamp also comes in 2 sizes, with the Small W3 size being a slimmer, more streamlined version of the W3 size. You can stick with one size or mix and match between the two to create more variety in your domestic or commercial space.

#### PRODUCT SPECIFICATION

Light Source: Small W3 - 2 x IAA/F E27 26W max (excluded)

W3 - 2 x IAA/F E27 26W max (excluded)

IP Code: 20

Dimensions: Small W3:

18cm width 33cm height 15cm depth

W3:

24cm width 33cm height 22cm depth