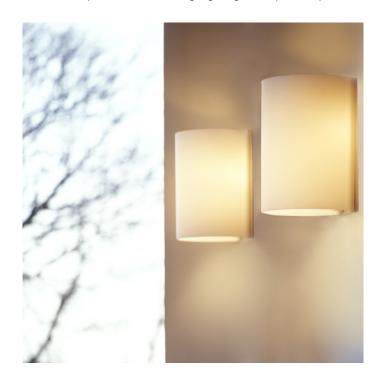

## **Mood Wall Light by Prandina**

The Mood wall light by Prandina was designed in 2002, a still remains a stylish and sophisticated choice for your room. Made from blown glass, the shade diffuses the light beautifully to give a lovely warming glow that will create a nice atmosphere throughout the room. The glass shade also makes the Mood wall lamp a very elegant and classic lamp.

The smooth lines and simple yet effective design means this wall light can slip into any design scheme or décor. You can buy several to line lounges, reception areas, dining rooms or corridors, or buy one to light a smaller, more compact space. This wall lamp also comes in 2 sizes, with the Small W3 size being a slimmer, more streamlined version of the W3 size. You can stick with one size or mix and match between the two to create more variety in your domestic or commercial space.