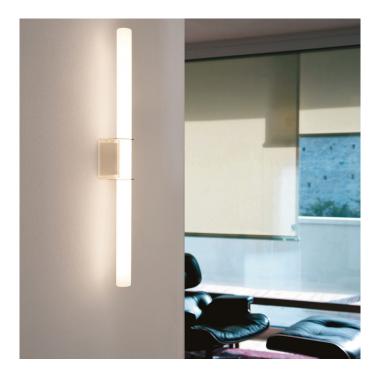

## Lin Wall Light by Prandina

The Lin wall light allows the user to interact with their light, using a simple design aesthetic and apparatus to create a stimulating and modern light fixture. The wall bracket is made from pressed crystal which holds the light bulb (which is excluded from the purchase) in place to create a cylindrical wall light that uses the light bulb as its silhouette.

The Lin wall lamp is both contemporary and sleek, using the given materials to produce an interactive and intriguing light. The light emits a strong, yet warm glow making it perfect for many settings both in home and commercial spaces. You can buy one for a smaller room or buy several to line the room and create a big illumination.