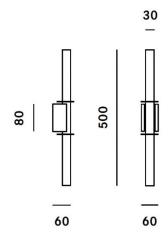

#### PRODUCT SPECIFICATION

Light Source: 1 x DRL-DE S14d 6W max (excluded)

IP Code: 20

**Dimensions:** 50cm height

3cm light width 8cm fixture height 6cm fixture width 6cm depth

For all sales and technical enquiries, please contact: