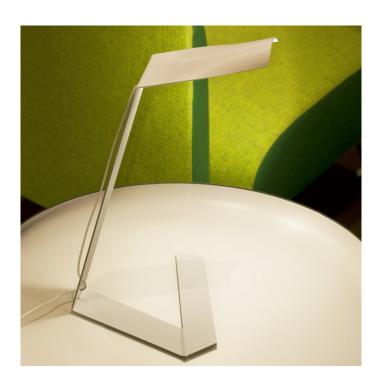

# **Prandina Elle T1 LED Table Lamp**

David Village Lighting

SOURCE: https://www.davidvillagelighting.co.uk/product/prandina-elle-t1-led-table-lamp/16682

## Elle T1 LED Table Lamp by Prandina

Environmental concerns are at the core of designer Jannis Ellenberger's design process and with the Elle T1 table light. Designed for Prandina, he set out to create a table lamp using as few materials as possible, from the perspective of producing an elegant, uncomplicated design that will save resources.

Ellenberger has succeeded on both fronts, fashioning an attractive and highly-functional task light out of a single strip of hot-folded sheet metal which acts simultaneously as a base, stem, and diffuser for its flat, integrated LED light source. The Elle LED table lamp was designed entirely without sketches and its intriguing shape – resembling a sort of metal origami – is a direct result of this unusual cardboard-centric workflow.

The Elle T1 table lamp is available in 4 colours and is the perfect addition to any contemporary home or office.

#### PRODUCT SPECIFICATION

Light Source: 2.5W, 3100K, 205 lumens

IP Code: 20

**Dimming:** In line on/off switch included on cable

Dimensions: 24cm width

34.5cm height 26cm depth

For all sales and technical enquiries, please contact: