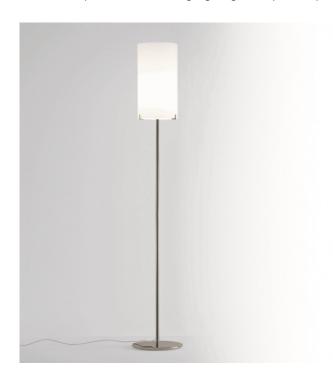

## **CPL F1 Floor Lamp by Prandina**

Designed by Christian Ploderer, the CPL F1 floor lamp is characterised by its vertical cylinder shade, made from beautiful blown glass to produce an elegant and stylish lamp. The structure is made from either chrome or brushed nickel metal paired with either an opal white or crystal shade so you can find the right aesthetic to match your interior design.

The CPL F1 floor light emits an ambient light that comes out of the top and bottom of the shade to produce a good overall illumination that will fill the room. This floor lamp is also dimmable, allowing you to create the right atmosphere. Perfect for the home and commercial spaces, this floor light will look good in a wide variety of rooms. To make a real impact match with other lights from the Prandina CPL collection.