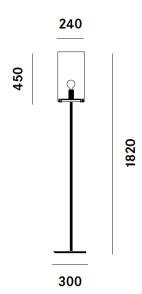

#### PRODUCT SPECIFICATION

Light Source: 1 x IAA/C E27 150W max (excluded)

IP Code: 20

**Dimming:** In line dimmer included on cable

Dimensions: Ø24cm shade

45cm shade height 182cm height Ø30cm base

For all sales and technical enquiries, please contact: